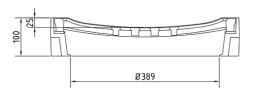

## FRAME:

Cast iron frame with mounting for trap

frame height 100 mm

PUR damping insert on the frame resistant to oils and de-icing agents