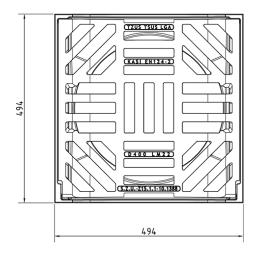

## Inlet grille in cast iron frame

D400 - heavy traffic load

| Code     | KML22     |
|----------|-----------|
| Material | Cast iron |
| Weight   | 45 kg     |
| Norm     | EN124-2   |
| Package  | 32 ks/pal |

Grate 500x500mm for street gullies.

Hinge with possibility of removal from the frame

Detachable connection of the grille to the frame

Multidirectional grating

Inlet cross-section 940 cm2