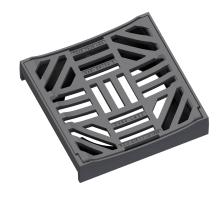

Grate 500x500mm for street gullies.

Hinge with possibility of removal from the frame

Detachable connection of the grille to the frame

Multidirectional grating

Inlet cross-section 940 cm2