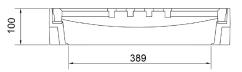

#### FRAME:

Cast iron frame with mounting for trap

frame height 100 mm

PUR damping insert on the frame resistant to oils and de-icing agents