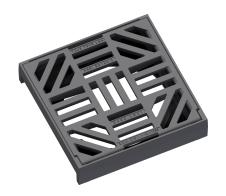

Grate 500x500mm for street gullies.

#### COVER:

Hinge secured with a pin against removal from the frame Non-detachable connection of the grille to the frame Multidirectional grating

Inlet cross-section 940 cm2

#### FRAME:

Cast iron frame with mounting for trap

frame height 100 mm

PUR damping insert on the frame resistant to oils and de-icing agents