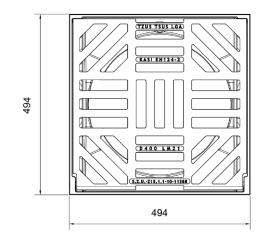

## Inlet grille in cast iron frame

D400 - heavy traffic load

| Code     | KML21P    |
|----------|-----------|
| Material | Cast iron |
| Weight   | 44 kg     |
| Norm     | EN124-2   |
| Package  | 32 ks/pal |

Grate 500x500mm for street gullies.

#### COVER:

Hinge secured with a pin against removal from the frame Non-detachable connection of the grille to the frame Multidirectional grating

Inlet cross-section 940 cm2