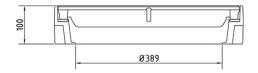

## Inlet grille in cast iron frame

E600 - extreme load

| Code     | KML17     |
|----------|-----------|
| Material | Cast iron |
| Weight   | 48 kg     |
| Norm     | EN124-2   |
| Package  | 32 ks/pal |

Grate 500x500mm for street gullies.

Hinge with possibility of removal from the frame

Straight grille between ribs 35 mm

Detachable connection of the grille to the frame

Inlet cross-section 1300 cm2