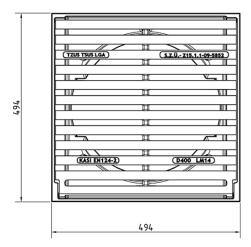

## Inlet grille in cast iron frame

D400 - heavy traffic load

| Code     | KML14     |
|----------|-----------|
| Material | Cast iron |
| Weight   | 44 kg     |
| Norm     | EN124-2   |
| Package  | 32 ks/pal |

Grate 500x500mm for street gullies.

Hinge with possibility of removal from the frame

Straight grating between ribs 16 mm

Detachable connection of the grille to the frame

Narrow-slot grating

Inlet cross-section 870 cm2