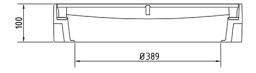

## FRAME:

Cast iron frame with mounting for trap

frame height 100 mm

PUR damping insert on the frame resistant to oils and de-icing agents