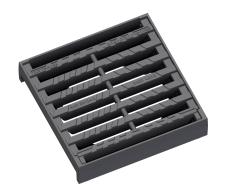

Grate 500x500mm for street gullies.

#### COVER:

Hinge secured with a pin against removal from the frame Straight grille between ribs 35 mm

Non-detachable connection of the grille to the frame

Inlet cross-section 1300 cm2