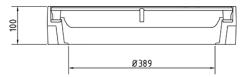

#### FRAME:

Cast iron frame with mounting for trap

frame height 100 mm

PUR damping insert on the frame resistant to oils and de-icing agents