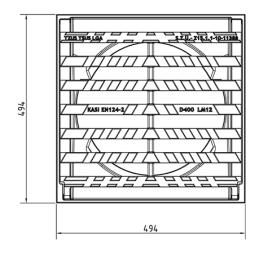

## Inlet grille in cast iron frame

D400 - heavy traffic load

| Code     | KML12P    |
|----------|-----------|
| Material | Cast iron |
| Weight   | 40 kg     |
| Norm     | EN124-2   |
| Package  | 32 ks/pal |

Grate 500x500mm for street gullies.

#### COVER:

Hinge secured with a pin against removal from the frame Straight grille between ribs 35 mm

Non-detachable connection of the grille to the frame

Inlet cross-section 1300 cm2