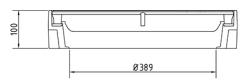

## Inlet grille in cast iron frame

D400 - heavy traffic load

| Code     | KML12     |
|----------|-----------|
| Material | Cast iron |
| Weight   | 40 kg     |
| Norm     | EN124-2   |
| Package  | 32 ks/pal |

Grate 500x500mm for street gullies.

Hinge with possibility of removal from the frame

Straight grille between ribs 35 mm

Detachable connection of the grille to the frame

Inlet cross-section 1300 cm2