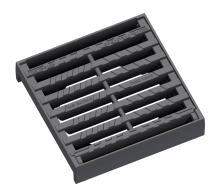

## FRAME:

Cast iron frame with mounting for trap

frame height 100 mm

PUR damping insert on the frame resistant to oils and de-icing agents