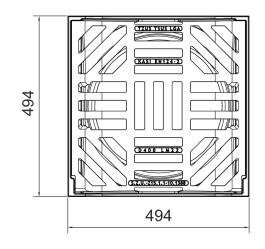

Grate 500x500mm for street gullies.

## COVER:

Hinge with possibility of removal from the frame Detachable connection of the grille to the frame Multidirectional grating Inlet cross-section 940 cm2