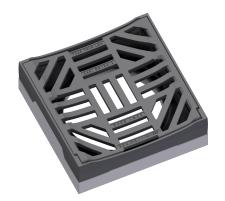

## Inlet grille in cast-iron concrete frame

D400 - heavy traffic load

| Code     | КМ22                |
|----------|---------------------|
| Material | Concrete, Cast iron |
| Weight   | 70 kg               |
| Norm     | EN124-2             |
| Package  | 16 ks/pal           |

Grate 500x500mm for street gullies.

## COVER:

Hinge with possibility of removal from the frame Detachable connection of the grille to the frame Multidirectional grating Inlet cross-section 940 cm2

## FRAME:

Cast-concrete frame with mounting for trap frame height 160 mm PUR damping insert on the frame resistant to oils and de-icing agents