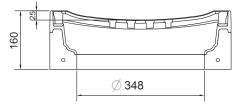

## FRAME:

Cast-concrete frame with mounting for trap frame height 160 mm PUR damping insert on the frame resistant to oils and de-icing agents