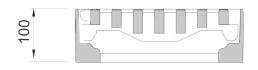

#### FRAME:

Cast iron frame with mounting for trap

frame height 100 mm

PUR damping insert on the frame resistant to oils and de-icing agents