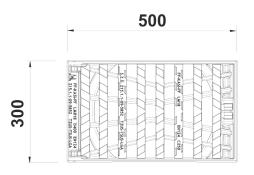

# **Technical sheet**

## Inlet grille in cast iron frame

D400 - heavy traffic load



| Code     | KM18P     |
|----------|-----------|
| Material | Cast iron |
| Weight   | 36 kg     |
| Norm     | EN124-2   |
| Package  | 24 ks/pal |

Grate 300x500mm for street gullies.

#### COVER:

Hinge secured with a pin against removal from the frame Straight grille between ribs 35 mm

Non-detachable connection of the grille to the frame

#### FRAME:

Cast iron frame with mounting for trap

frame height 100 mm

PUR damping insert on the frame resistant to oils and de-icing agents

### **OTHER:**

There must be at least a 20mm high mortar joint between the frame and the top of the drain with a strength of at least 45MPa.













ANGLE



ANTI-THEFT PROTECTION

EFT DA FION

DAMPING INSERT



RAINWATER DRAINAGE