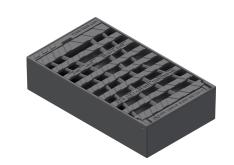

## Inlet grille in cast iron frame

D400 - heavy traffic load

| Code     | KM18P     |
|----------|-----------|
| Material | Cast iron |
| Weight   | 36 kg     |
| Norm     | EN124-2   |
| Package  | 24 ks/pal |

Grate 300x500mm for street gullies.

#### COVER:

Hinge secured with a pin against removal from the frame Straight grille between ribs 35 mm

Non-detachable connection of the grille to the frame

#### FRAME:

Cast iron frame with mounting for trap

frame height 100 mm

PUR damping insert on the frame resistant to oils and de-icing agents