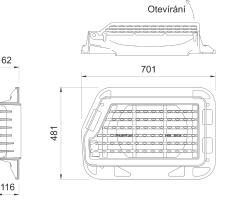

## Inlet grille in cast iron frame

D400 - heavy traffic load

| Code     | KM11RD    |
|----------|-----------|
| Material | Cast iron |
| Weight   | 48 kg     |
| Norm     | EN124-2   |
| Package  | 20 ks/pal |

Grate 300x500mm for Curb King.

Hinge secured with a pin against removal from the frame
Grille curved between ribs 35 mm

Non-detachable connection of the grille to the frame

Cast iron frame with mounting for trap frame height 100 mm

## **OTHER:**

Place on the 10A alignment ring.

There must be at least a 20mm high mortar joint between the frame and the top of the drain with a strength of at least 45MPa.

**ANGLE** 