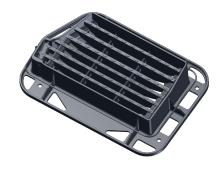

## Inlet grille in cast iron frame

D400 - heavy traffic load

| Code     | KM11RD    |
|----------|-----------|
| Material | Cast iron |
| Weight   | 48 kg     |
| Norm     | EN124-2   |
| Package  | 20 ks/pal |

Grate 300x500mm for Curb King.

Hinge secured with a pin against removal from the frame
Grille curved between ribs 35 mm

Non-detachable connection of the grille to the frame

Cast iron frame with mounting for trap frame height 100 mm